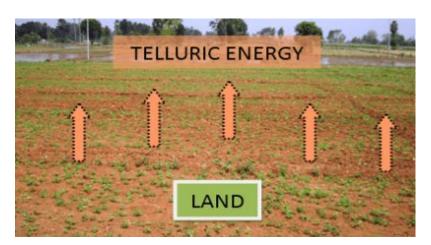

## 24. Mastering Directions & their Impacts

- 10 Directions: North(उदीची), South(अवाची), East(प्राची), West(प्रतीची), North East(ईशान), North West(वायव्य), South East(आग्नेय), South West(नैऋत्य), Cosmos(उर्ध्व), Telluric(अधरस्त)
- 16 Directions: North, South, East, West, North East, North East East, North East North, North West, North West, North West North, South East, South East East, South East South, South West, South West, South West.
- 32 Directions: East 1, East 2, East 3, East 4, East 5, East 6, East 7, East 8, East 9, North 1, North 2, North 3, North 4, North 5, North 6, North 7, North 8, North 9, South 1, South 2, South 3, South 4, South 5, South 6, South 7, South 8, South 9, West 1, West 2, West 3, West 4, West 5, West 6, West 7, West 8, West 9